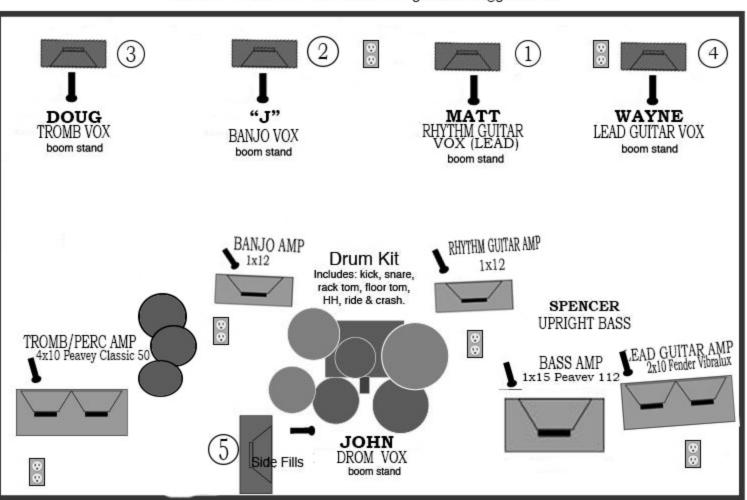

Stage Plot

- 1 Kick
- 2 Snare
- 3 HiHat
- 4 Mount Tom
- 5 Floor Tom
- 6 Overhead
- 7 Percussion Overhead
- 8 Percussion Overhead
- 9 Bass Amp
- 10 Trombone Amp
- 11 Banjo Amp
- 12 Rhythm Guitar Amp
- 13 Lead Guitar Amp
- 14 Matt Vocal
- 15 J Vocal
- 16 Doug Vocal
- 17 Wayne Vocal
- 18 John Vocal (if not available, can be cut)

## Monitors

Each player would like light mix of All vocal with emphasis on their own, same as instruments.

Bass and Lead Guitar will share a monitor mix.

If 5 are not available, 3 are doable with Drums sharing lead vocal mix and Banjo & Trombone sharing mix.

Trombone provides own instrument mic, you only need to mic the Amp.